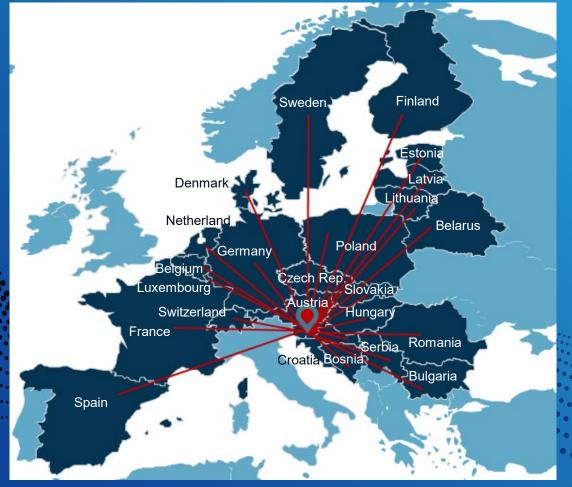

# COUNTRIES

SINCE ITS ESTABLISHMENT YEAR IN 1998, DELTA NOVEL HAS SPECIALIZED IN CONSOLIDATIONS ACTIVITIES WITHIN/TO/FROM ITALY, AUSTRIA, GERMANY, FRANCE, LUXEMBOURG, SLOVENIA, CROATIA, CZECH REPUBLIC, ROMANIA, POLAND, BELGIUM, DENMARK, HUNGARY, NETHERLANDS, SWEDEN, SWITZERLAND, LATVIA, LITHUANIA, BULGARIA, SPAIN, FINLAND, ESTONIA, UNITED KINGDOM, BELARUS, BOSNIA, RUSSIAN FEDERATION, SERBIA, SLOVAKIA, AND MANY OTHERS WITHIN/TO/FROM THE INTRA-MEDITERRANEAN (EAST-WEST MED AND BLACK SEA).

#### COUNTRIES COVERED BY CONSOL HUBS LINKED TO BOLOGNA WH

**AUSTRIA BELGIUM CROATIA** DENMARK FRANCE **GERMANY** NETHERLAND ITALY LUXEMBOURG **SPAIN SLOVENIA SWITZERLAND** UNITED KINGDOM

#### COUNTRIES COVERED BY CONSOL HUBS LINKED TO LJUBLJANA WH

**AUSTRIA BELARUS BELGIUM** BOSNIA **BULGARIA CROATIA CZECH REPUBLIC** DENMARK **ESTONIA FINLAND** FRANCE **GERMANY NETHERLAND** HUNGARY LATVIA LITHUANIA LUXEMBOURG POLAND ROMANIA SERBIA 

SLOVENIA SPAIN SWEDEN SWITZERLAND