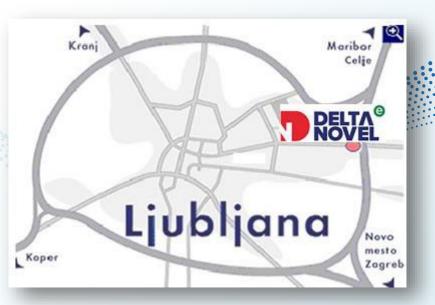

# LJUBLJANA, SLOVENIA CONSOLIDATION HUB

#### **GENERAL PROFILE**

- LOCATED IN LJUBLJANA, 500M AWAY FROM THE RING ROAD AND MOTORWAY ACCESS
- TOTAL 11 X DOCKS AND ONE RAMP FOR SIDELOADING AND 6 X 0-LEVEL DOORS (LOADING OF VANS)
- WAREHOUSE AVAILABLE SPACE 4.500 PALLETS
- TOTAL SURFACE 10.000 M2